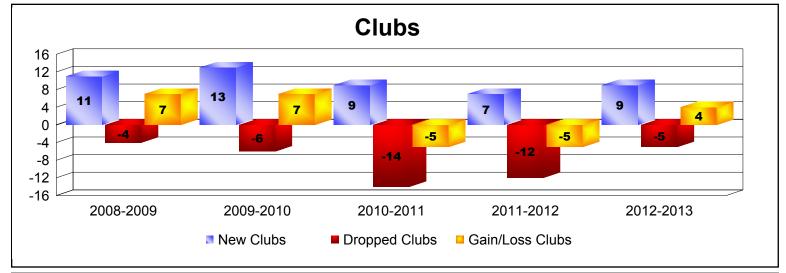

District 404 B

As of June 2013 Cumulative

| Year      | New<br>Clubs | Dropped<br>Clubs | Gain/<br>Loss<br>Clubs | New<br>Members | Charter<br>Members | Reinstate<br>Members | Transfer<br>Members | Total<br>Member<br>Added | Total<br>Members<br>Dropped | Gain/<br>Loss<br>Members |
|-----------|--------------|------------------|------------------------|----------------|--------------------|----------------------|---------------------|--------------------------|-----------------------------|--------------------------|
| 2008-2009 | 11           | -4               | 7                      | 321            | 237                | 169                  | 0                   | 727                      | -481                        | 246                      |
| 2009-2010 | 13           | -6               | 7                      | 331            | 271                | 74                   | 1                   | 677                      | -501                        | 176                      |
| 2010-2011 | 9            | -14              | -5                     | 271            | 186                | 317                  | 3                   | 777                      | -855                        | -78                      |
| 2011-2012 | 7            | -12              | -5                     | 207            | 146                | 47                   | 0                   | 400                      | -456                        | -56                      |
| 2012-2013 | 9            | -5               | 4                      | 364            | 194                | 130                  | 5                   | 693                      | -495                        | 198                      |
| Average   | 10           | -8               | 2                      | 299            | 207                | 147                  | 2                   | 655                      | -558                        | 97                       |