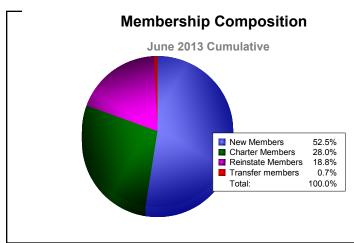

District 404 B

As of June 2013 Cumulative

| Year      | New<br>Clubs | Dropped<br>Clubs | Gain/<br>Loss<br>Clubs | New<br>Members | Charter<br>Members | Reinstate<br>Members | Transfer<br>Members | Total<br>Member<br>Added | Total<br>Members<br>Dropped | Gain/<br>Loss<br>Members |
|-----------|--------------|------------------|------------------------|----------------|--------------------|----------------------|---------------------|--------------------------|-----------------------------|--------------------------|
| 2008-2009 | 11           | -4               | 7                      | 321            | 237                | 169                  | 0                   | 727                      | -481                        | 246                      |
| 2009-2010 | 13           | -6               | 7                      | 331            | 271                | 74                   | 1                   | 677                      | -501                        | 176                      |
| 2010-2011 | 9            | -14              | -5                     | 271            | 186                | 317                  | 3                   | 777                      | -855                        | -78                      |
| 2011-2012 | 7            | -12              | -5                     | 207            | 146                | 47                   | 0                   | 400                      | -456                        | -56                      |
| 2012-2013 | 9            | -5               | 4                      | 364            | 194                | 130                  | 5                   | 693                      | -495                        | 198                      |
| Average   | 10           | -8               | 2                      | 299            | 207                | 147                  | 2                   | 655                      | -558                        | 97                       |