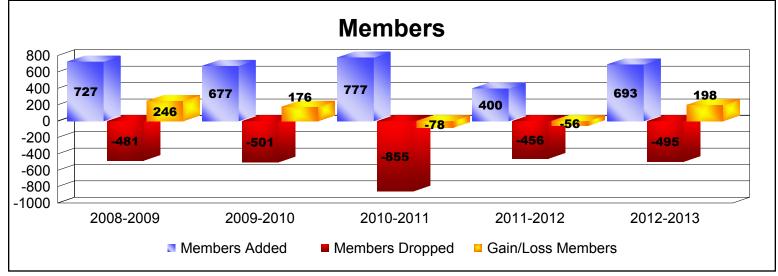

District 404 B

As of June 2013 Cumulative

| Year      | New<br>Clubs | Dropped<br>Clubs | Gain/<br>Loss<br>Clubs | New<br>Members | Charter<br>Members | Reinstate<br>Members | Transfer<br>Members | Total<br>Member<br>Added | Total<br>Members<br>Dropped | Gain/<br>Loss<br>Members |
|-----------|--------------|------------------|------------------------|----------------|--------------------|----------------------|---------------------|--------------------------|-----------------------------|--------------------------|
| 2008-2009 | 11           | -4               | 7                      | 321            | 237                | 169                  | 0                   | 727                      | -481                        | 246                      |
| 2009-2010 | 13           | -6               | 7                      | 331            | 271                | 74                   | 1                   | 677                      | -501                        | 176                      |
| 2010-2011 | 9            | -14              | -5                     | 271            | 186                | 317                  | 3                   | 777                      | -855                        | -78                      |
| 2011-2012 | 7            | -12              | -5                     | 207            | 146                | 47                   | 0                   | 400                      | -456                        | -56                      |
| 2012-2013 | 9            | -5               | 4                      | 364            | 194                | 130                  | 5                   | 693                      | -495                        | 198                      |
| Average   | 10           | -8               | 2                      | 299            | 207                | 147                  | 2                   | 655                      | -558                        | 97                       |